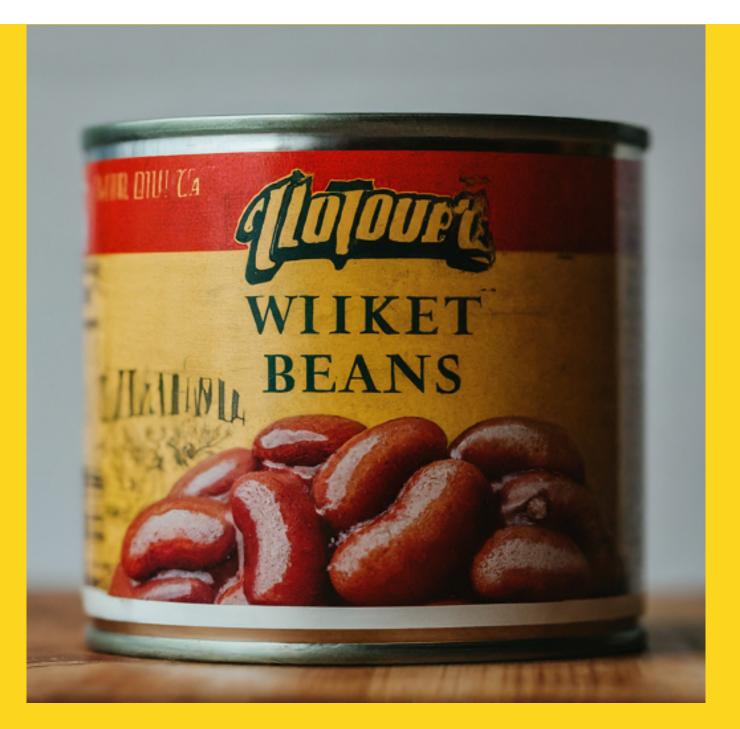

#### CANS

TOXINS IN CANS SIP INTO FOOD

**@abirballan 2024** 

## **DRY LEGUMES**

SOAK BEANS IN WATER + BAKING SODA OVERNIGHT AND BOIL THE NEXT DAY