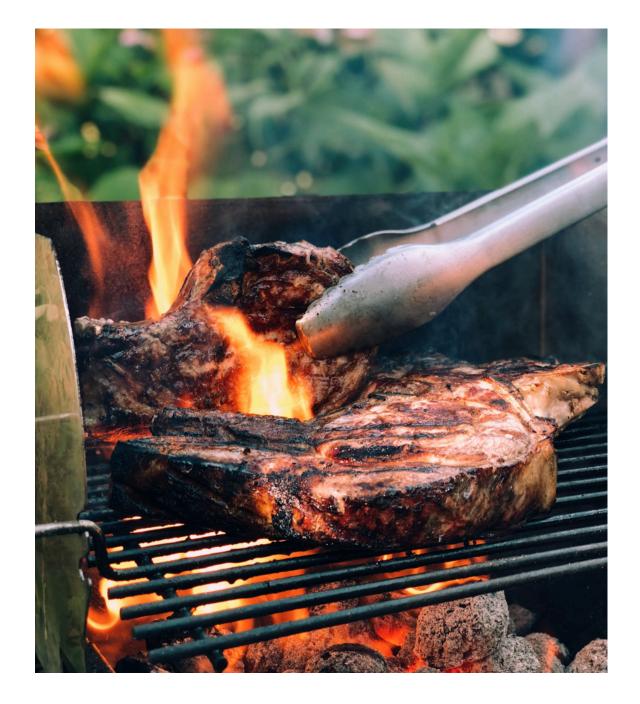

## **HIGH TEMPERATURE COOKING**

#### **DEEP FRYING, BROILING, GRILLING MAY LEAD TO BROWNING OF FOOD (CARCINOGENIC)**

**@abirballan 2024** 