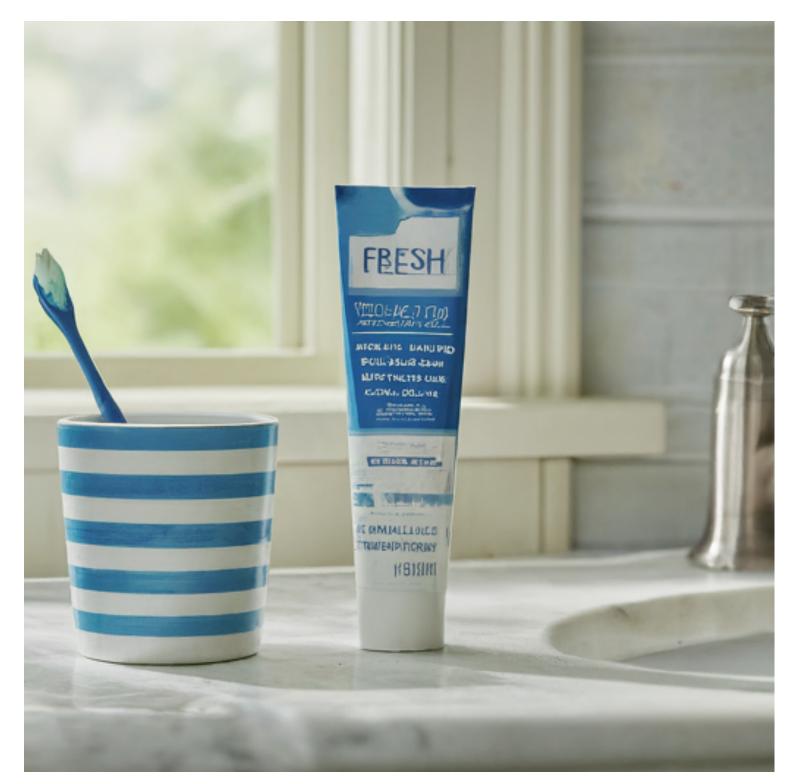

# SWITCH\_TOOTHPASTE

# **COMMERCIAL TOOTHPASTE**

### **CONTAIN FLUORIDE (NEUROTOXIN), TRICLOSAN (ENDOCRINE SIRUPTER)**

**@abirballan 2024** 

# NATURAL TOOTHPASTE

FREE OF FLUORIDE MAY CONTAIN COCONUT OIL, BAKING SODA, H2O2, PEPPERMINT ESSENTIAL OIL CHECK VERIFIED PRODUCTS BY <u>EWG.ORG</u>