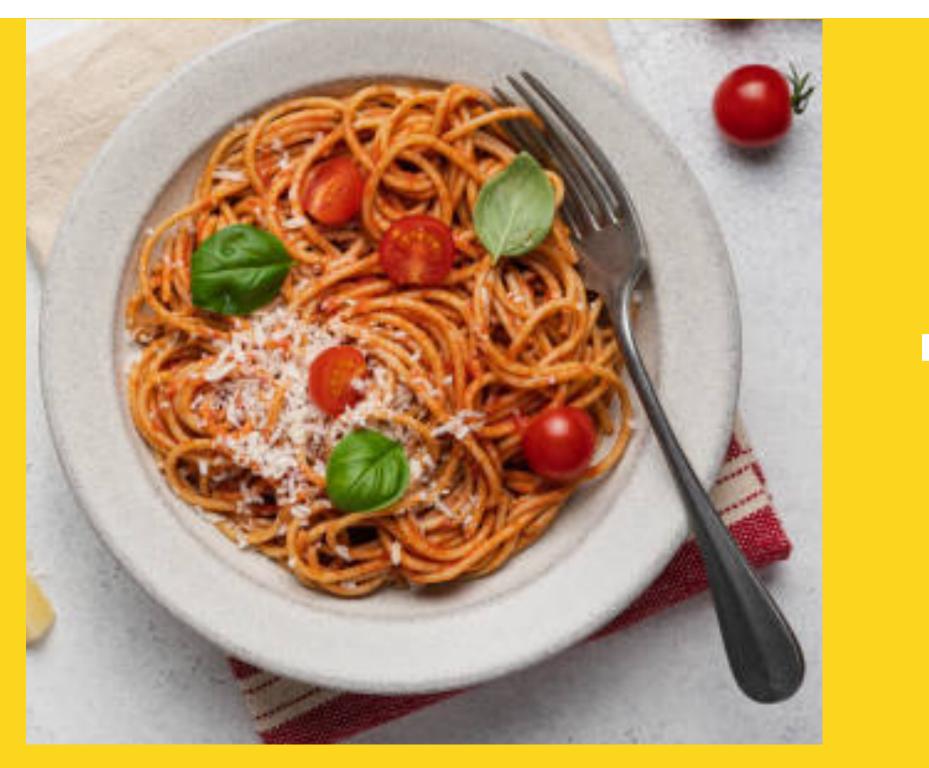

# SWITCH\_NOCARBS

## **HIGH CARBS**

PASTA INCREASES BLOOD SUGAR LEVEL AND KEEPS YOU HUNGRY

**@abirballan 2024** 

#### **NO CARBS**