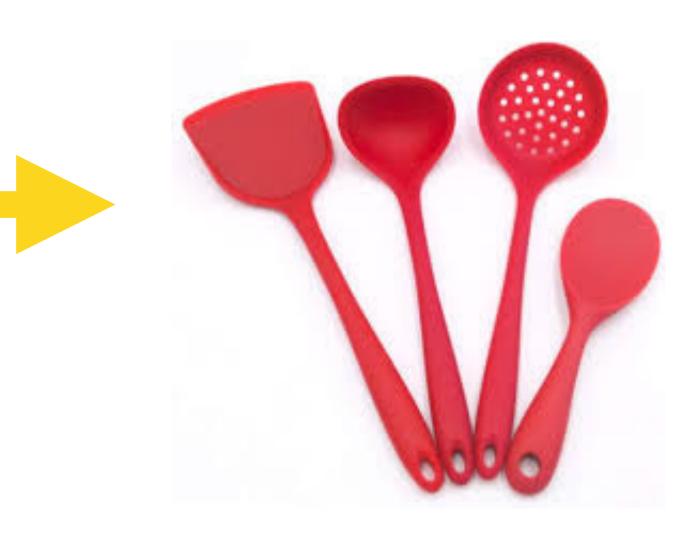

## SILICONE

#### **TOXINS IN PLASTIC SIP INTO WATER**

**@abirballan 2024** 

#### AIM FOR 1.5-2L OF WATER/DAY