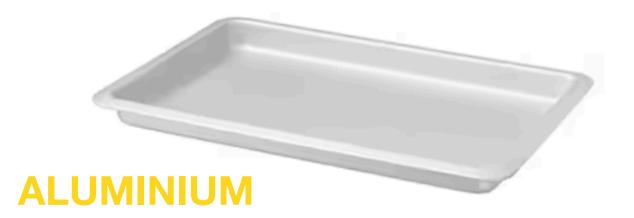

## **TOXIC COOKWARE**

**COPPER** 

**TOXINS (PFA - PFOA & PFTE), ALUMINIUM, LEAD,** CADIUM, COPPER) IN COATING SIP INTO FOOD

**@abirballan 2024** 