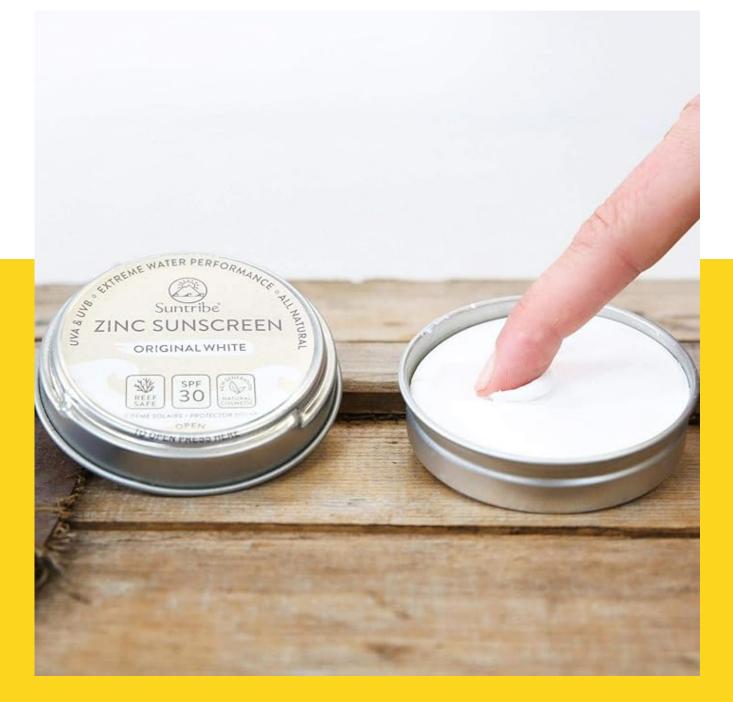

# SWITCH\_SUNSCREEN

## **CHEMICAL SUNSCREENS**

**FULL OF HARMFUL CHEMICALS** 

@abirballan 2024

## **PHYSICAL SUNSCREENS**

WITH ZINC OXIDE OR TITANIUM DIOXIDE \*FREE OF NANOPARTICLES\*

CHECK VERIFIED PRODUCTS BY **EWG.ORG** 