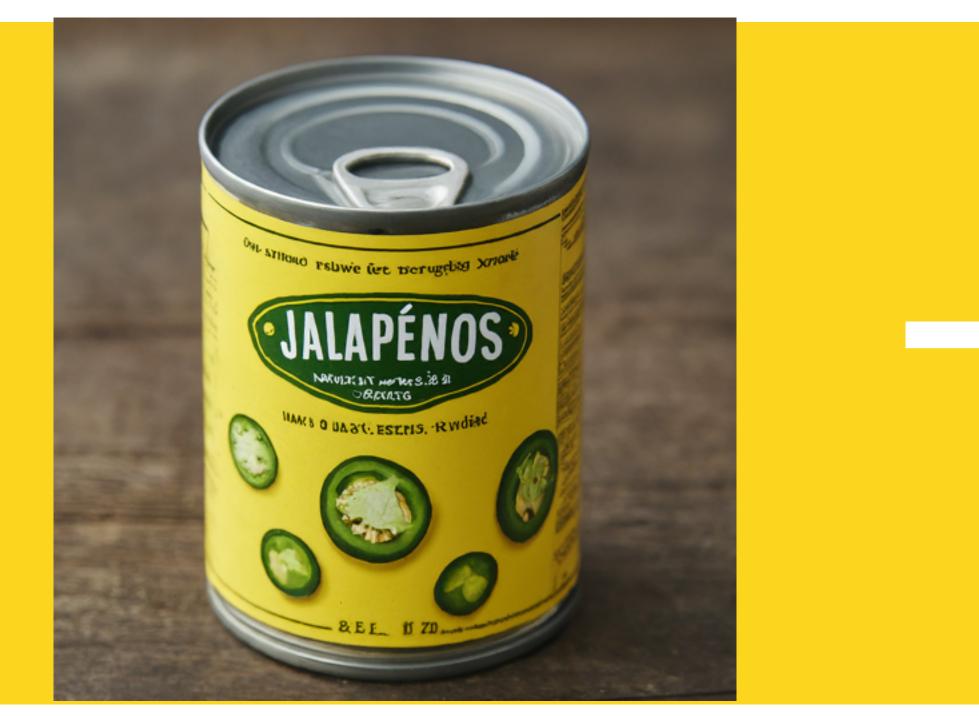

# SWITCH\_FRESH

CANS HIGH IN SUGAR, LOW IN NUTRIENTS

@abirballan 2024

#### CANS

TOXINS IN CANS SIP INTO FOOD

**@abirballan 2024** 

#### CANS

#### **TOXINS IN CANS SIP INTO FOOD**

**@abirballan 2024** 