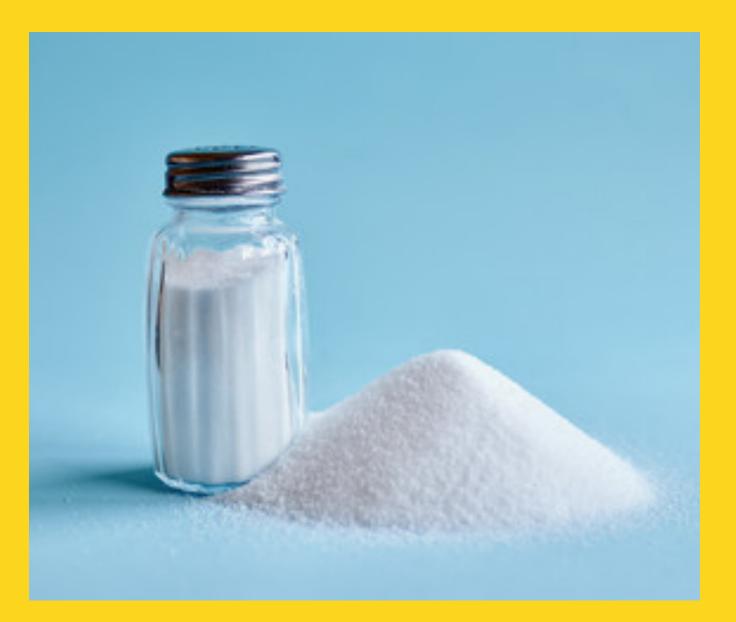

# SWITCH CHALLENGE

#### **SWITCH TO HEALTH & WELLBEING**

#### **ABIR BALLAN, MPH**



# SWITCH YOUR FOOD



# SWITCH\_HOMEFOOD

## **FACTORY FOOD**



HARMFUL ADDITIVES, PRESERVATIVES, **ARTIFICIAL FLAVOURS, COLOURING...** 

**@abirballan 2024** 



## HOMEFOOD



#### **NATURAL WHOLESOME INGREDIENTS &** A SPRINKLE OF LOVE

# SWITCH\_FATS

## **SEED OILS**



CORN OIL, COTTONSEED OIL, SUNFLOWER OIL, RAPESEED OIL, GRAPESEED OIL, SOYBEAN OIL, PEANUT OIL, RICE BRAN OIL ARE HIGHLY PROCESSED AND CONTAIN HARMFUL TRANS-FATS

**@abirballan 2024** 



#### **COCONUT OIL**





# SWITCH\_SALT

## TABLE SALT



**@abirballan 2024** 

## SEA SALT HIMALAYAN SALT



#### **CONTAIN TRACE MINERALS**



## **BROTH CUBES**



#### **CONTAINS ADDITIVE, PRESERVATIVE, COLOURING, FLAVOURING**

**@abirballan 2024** 

# SWITCH BROTH

## **HOMEMADE BONE BROTH\***



**BOIL ANIMAL BONES WITH BAY LEAVES, CINNAMON STICKS, CELERY, SEA SALT, APPLE CIDER VINEGAR, GARLIC, ONION, GINGER, TURMERIC, BLACK PEPPER ... FOR 2-12 HRS** (Freeze it or use it in your stews or soups or alone)

**\*REDUCES INFLAMMATION, HEALS THE GUT, SOURCE OF COLLAGEN** 



## **HIGH TEMPERATURE COOKING**



#### **DEEP FRYING, BROILING, GRILLING MAY LEAD TO BROWNING OF FOOD (CARCINOGENIC)**

**@abirballan 2024** 

# SWITCH\_COOKING

# **SLOW COOKING**



# **SWITCH LOW-CARB**

#### **1/2 VEGIES**

**@abirballan 2024** 

#### **1/4 PROTEIN**