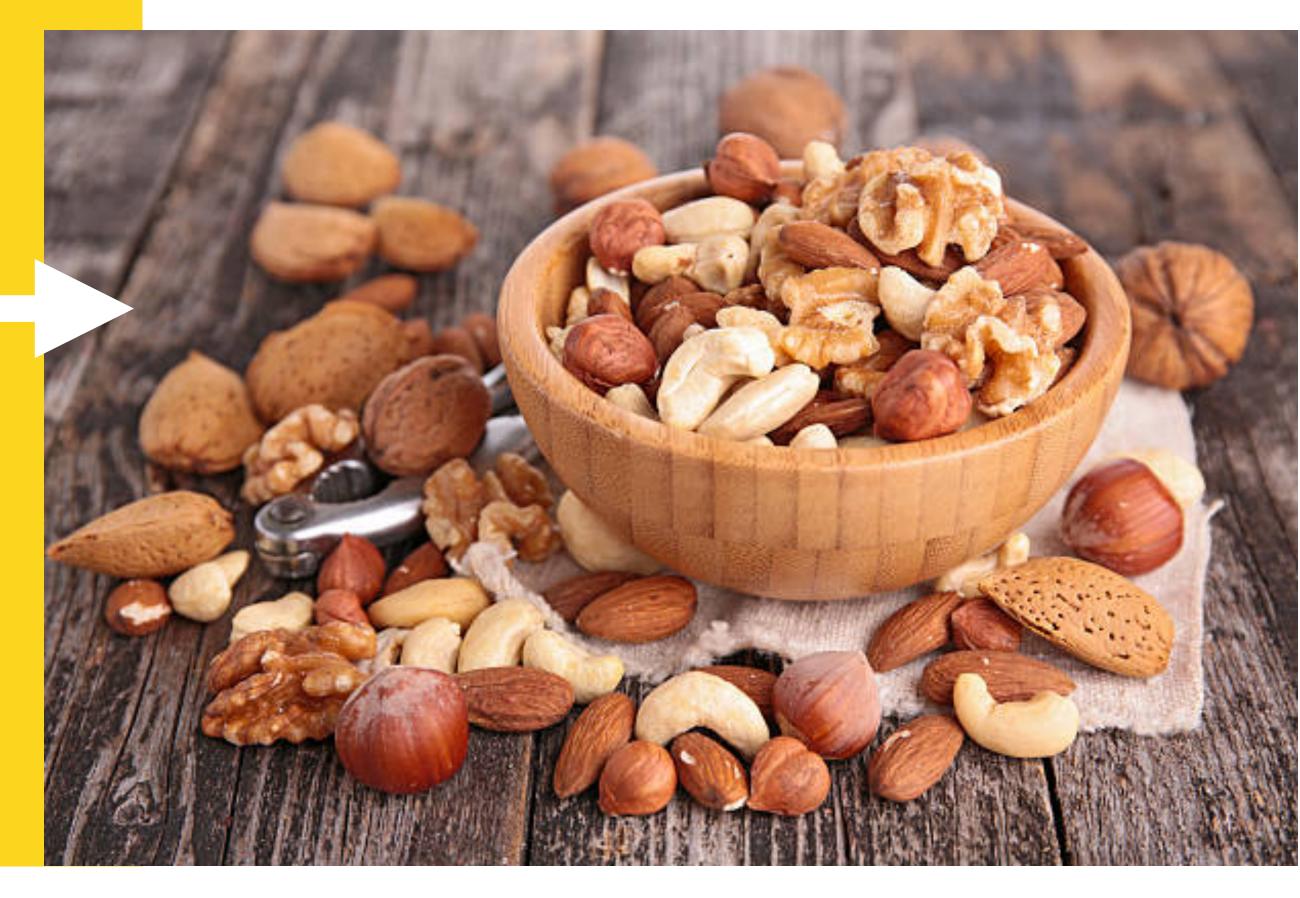

# SWITCH SALTYSNACK

#### CHIPS

#### **INCREASES BLOOD SUGAR LEVEL** CONTAINS HARMFUL PROCESSED FATS

**@abirballan 2024** 

#### **SALTED NUTS** NUTRITIOUS AND SATIATING **CONTAIN GOOD FATS**

(MAKE SURE THEY CONTAIN ONLY ROASTED NUTS AND SEA SALT)