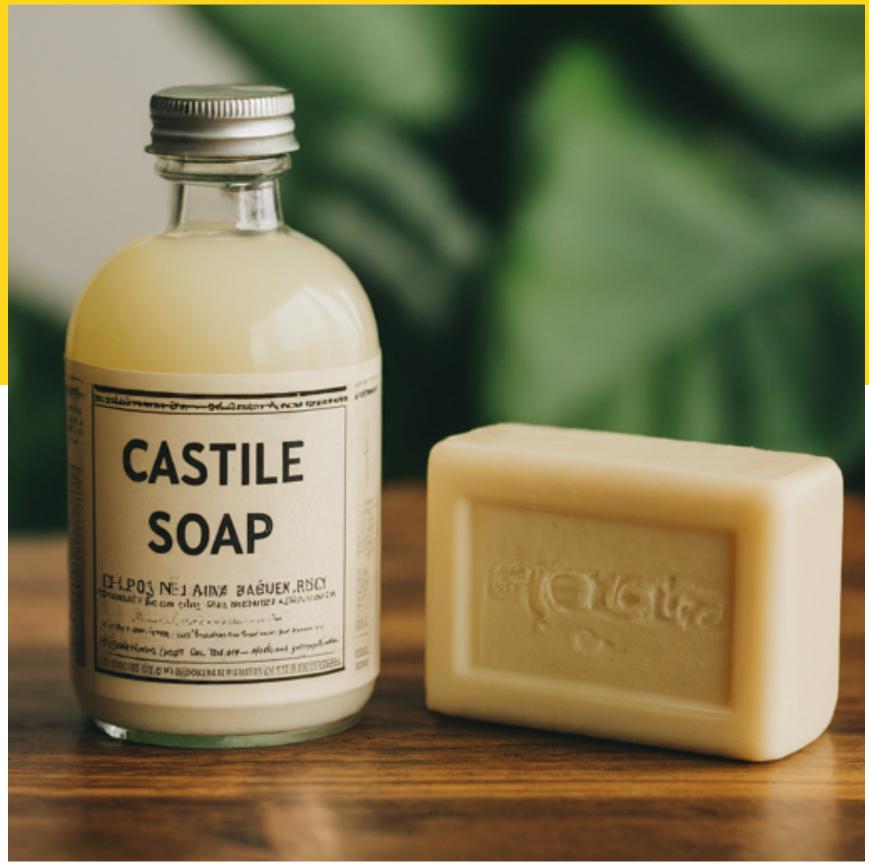

# SWITCH\_SOAP

#### **NATURAL PRODUCTS** CASTILE SOAP, OLIVE OIL SOAP

#### **CHECK VERIFIED PRODUCTS BY <u>EWG.ORG</u>**