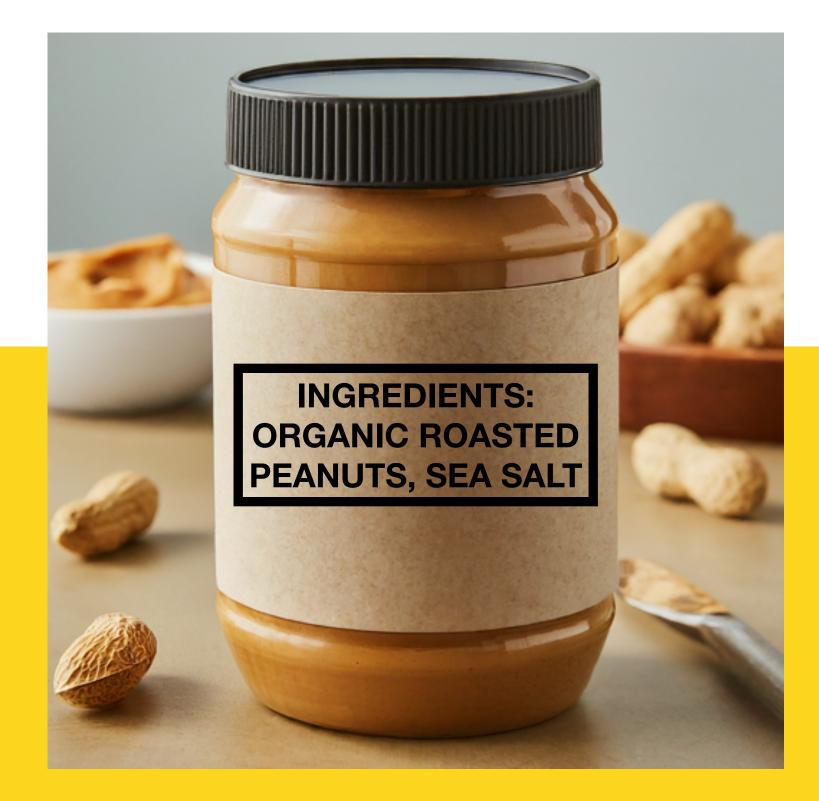

#### **SALTED NUTS** NUTRITIOUS AND SATIATING **CONTAIN GOOD FATS**

(MAKE SURE THEY CONTAIN ONLY ROASTED NUTS AND SEA SALT)