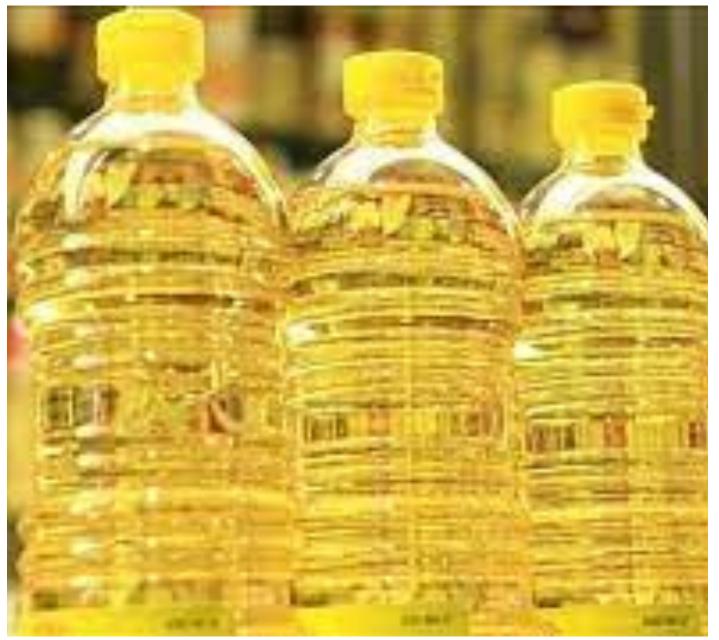

# SWITCH\_FATS

## **SEED OILS**

CORN OIL, COTTONSEED OIL, SUNFLOWER OIL, RAPESEED OIL, GRAPESEED OIL, SOYBEAN OIL, PEANUT OIL, RICE BRAN OIL ARE HIGHLY PROCESSED AND CONTAIN HARMFUL TRANS-FATS

**@abirballan 2024** 