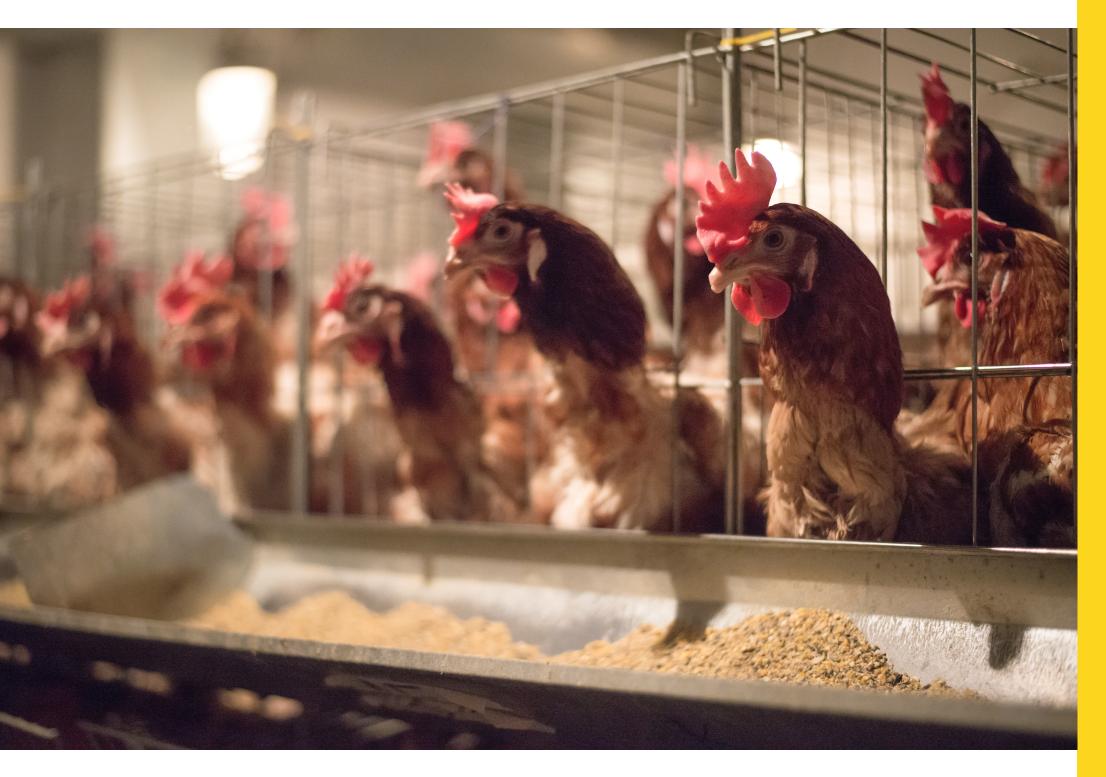

## **FACTORY FARMING**

FEED CONTAINS CORN AND SOY, HORMONES & ANTIBIOTICS. RESTRICTED MOVEMENT

@abirballan 2024