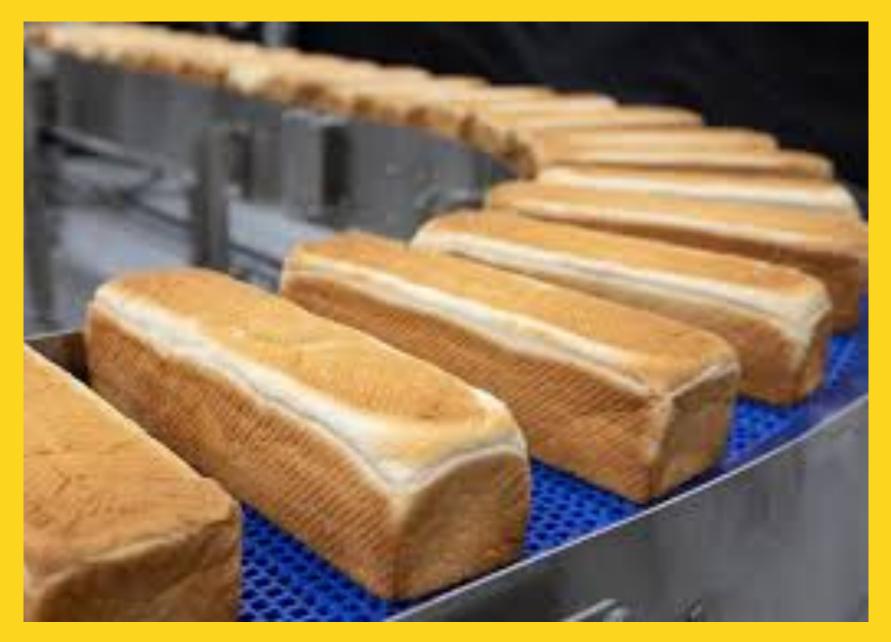

# SWITCH BREAD

#### **PROCESSED BREAD**

**CONTAINS SUGAR, TRANS FATS, ADDITIVES, PRESERVATIVES, COLOURING...** 

**@abirballan 2024** 