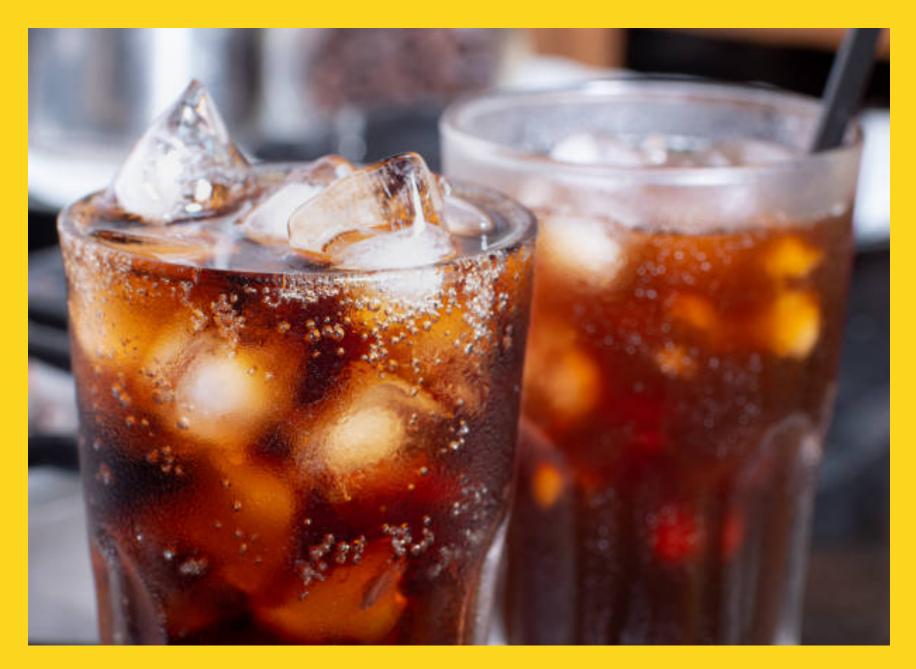

# SWITCH\_DRINKS

## **SUGARY FIZZY DRINKS**

#### ZERO NUTRIENTS, HIGH IN SUGAR & HARMFUL SUBSTANCES, HIGH IN CALORIES

@abirballan 2024