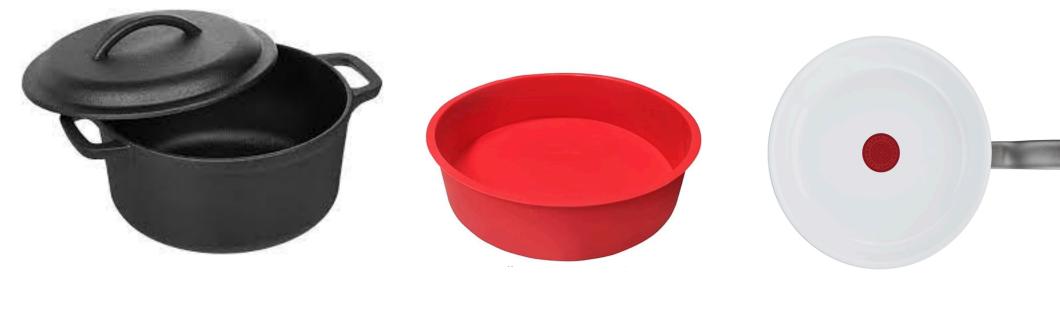

## **TOXIC COOKWARE**

**COPPER** 

**TOXINS (PFA - PFOA & PFTE), ALUMINIUM, LEAD,** CADIUM, COPPER) IN COATING SIP INTO FOOD

**@abirballan 2024** 

# SWITCH\_COOKWARE

## **NON-TOXIC COOKWARE**

**STAINLESS STEEL** 

**GLASS** 

**CAST IRON** 

SILICONE

CERAMIC