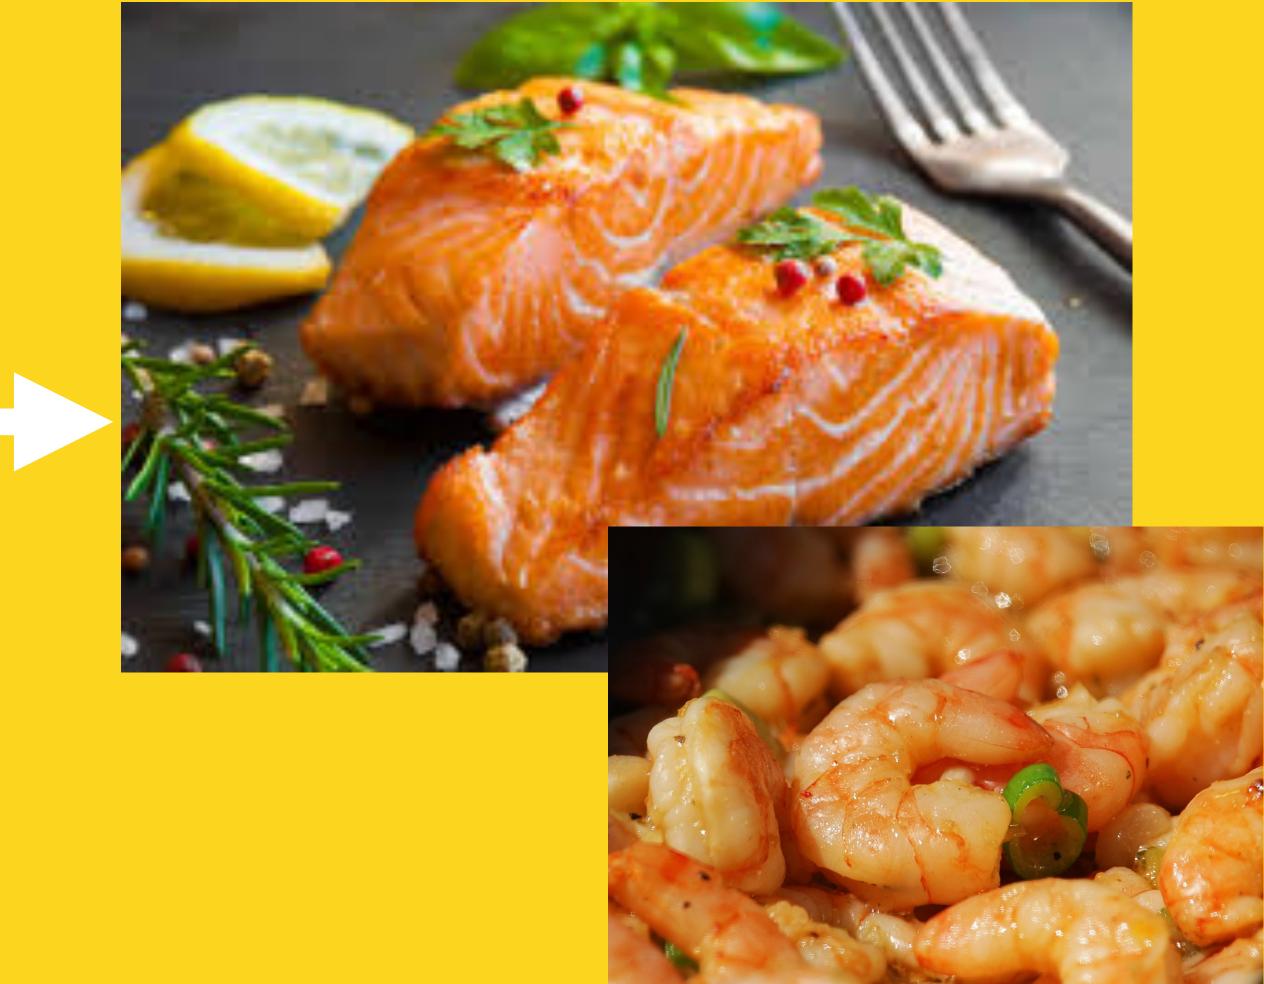

# SWITCH\_FISH

### **BIG FISH SWORDFISH & SHARK ARE HIGH IN MERCURY**

**@abirballan 2024** 

#### **SMALL FISH & SHELLFISH SALMON & SHRIMPS ARE LOW IN MERCURY**