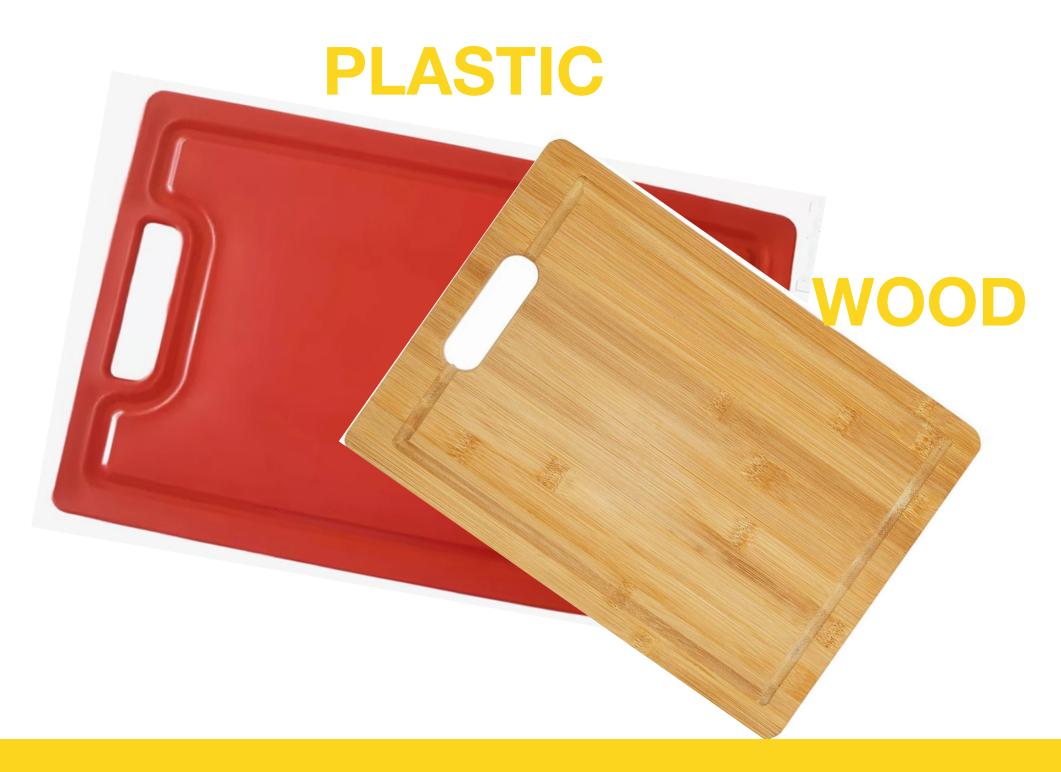

# SWITCH\_BOARDS

TOXINS IN MATERIAL OR COATING SIP INTO FOOD, MAY BECOME MOULDY AND HARBOUR BACTERIA

**@abirballan 2024** 

## PLASTIC

#### **TOXINS IN PLASTIC SIP INTO FOOD**