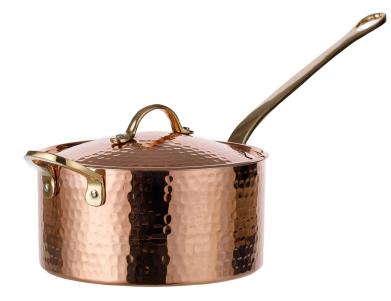

## **TOXIC COOKWARE**

**COPPER** 

**TOXINS (PFA - PFOA & PFTE), ALUMINIUM, LEAD,** CADIUM, COPPER) IN COATING SIP INTO FOOD

**@abirballan 2024** 