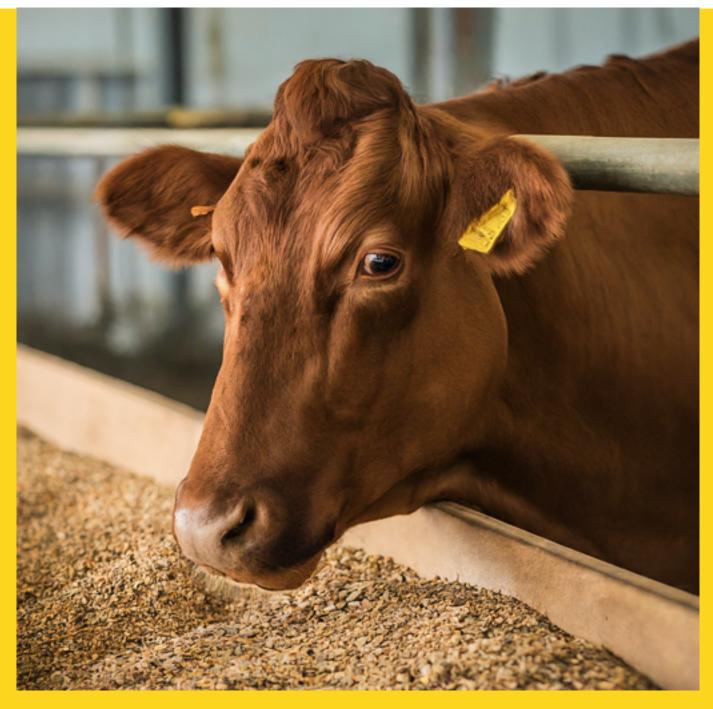

## **FACTORY FARMING**

FEED CONTAINS CORN AND SOY, HORMONES & ANTIBIOTICS. RESTRICTED MOVEMENT

@abirballan 2024