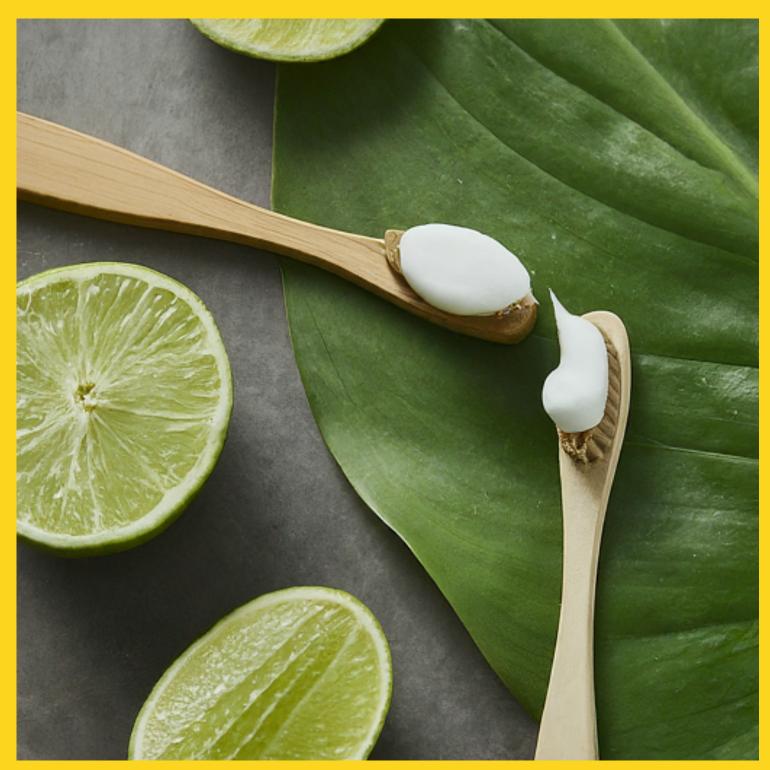

# SWITCH\_TOOTHPASTE

# NATURAL TOOTHPASTE

FREE OF FLUORIDE MAY CONTAIN COCONUT OIL, BAKING SODA, H2O2, PEPPERMINT ESSENTIAL OIL CHECK VERIFIED PRODUCTS BY <u>EWG.ORG</u>