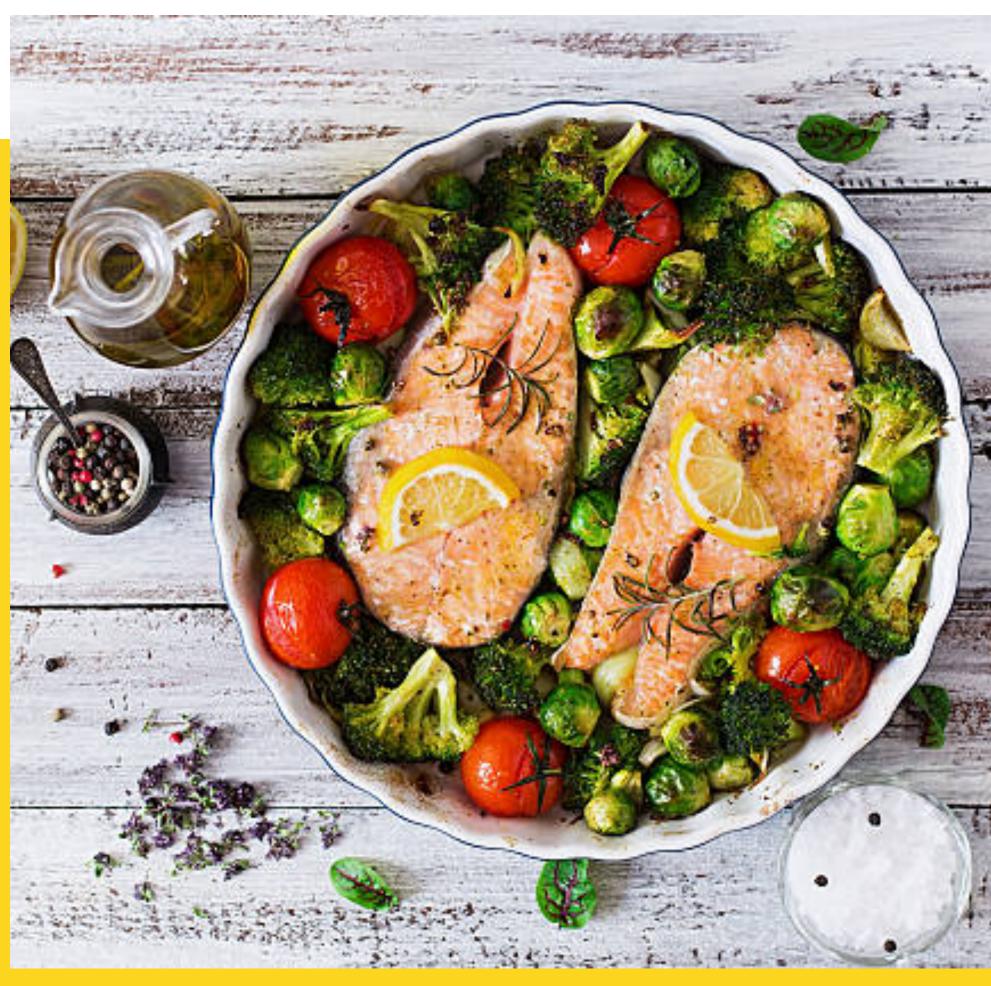

# SWITCH\_FISH

### **BIG FISH SWORDFISH & SHARK ARE HIGH IN MERCURY**

**@abirballan 2024** 

#### **SMALL FISH & SHELLFISH SALMON & SHRIMPS ARE LOW IN MERCURY**