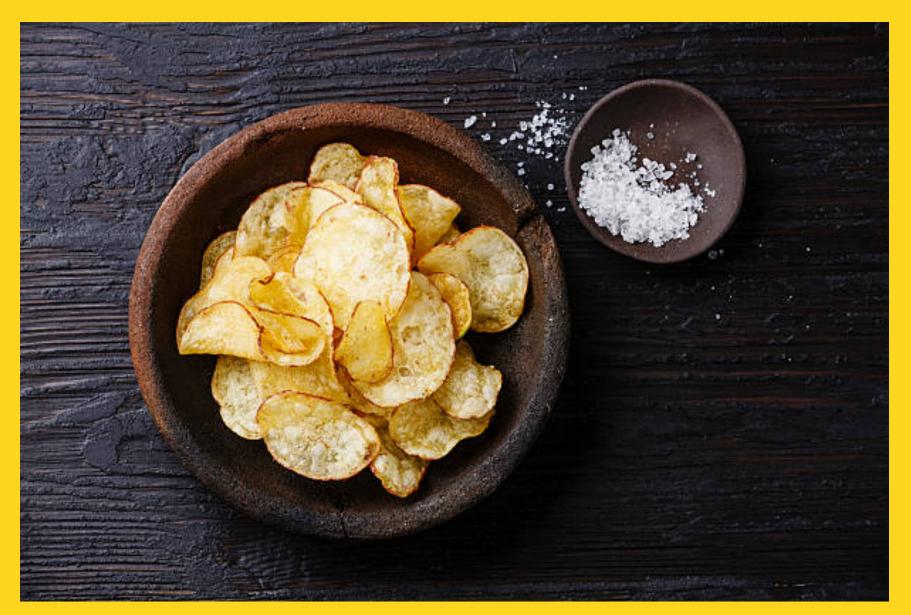

#### CHIPS

#### **INCREASES BLOOD SUGAR LEVEL** CONTAINS HARMFUL PROCESSED FATS

**@abirballan 2024** 