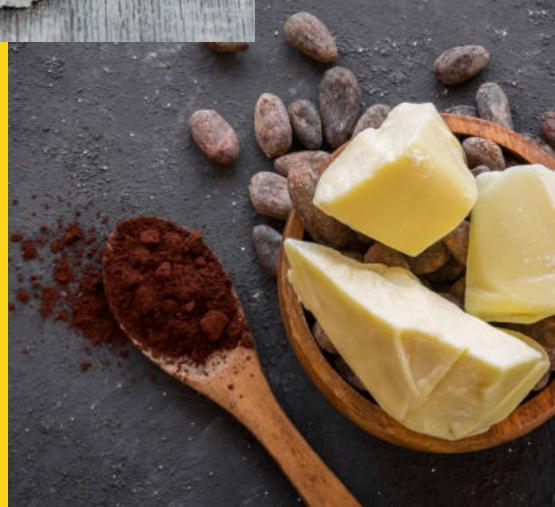

#### **HOMEMADE NATURAL PRODUCTS**

**COCONUT OIL ADD ESSENTIAL OILS:** ROSEMARRRY GERNAIUM LAVENDER

**COCOA BUTTER** MIX WITH JOJOBA OIL TO SOFTEN