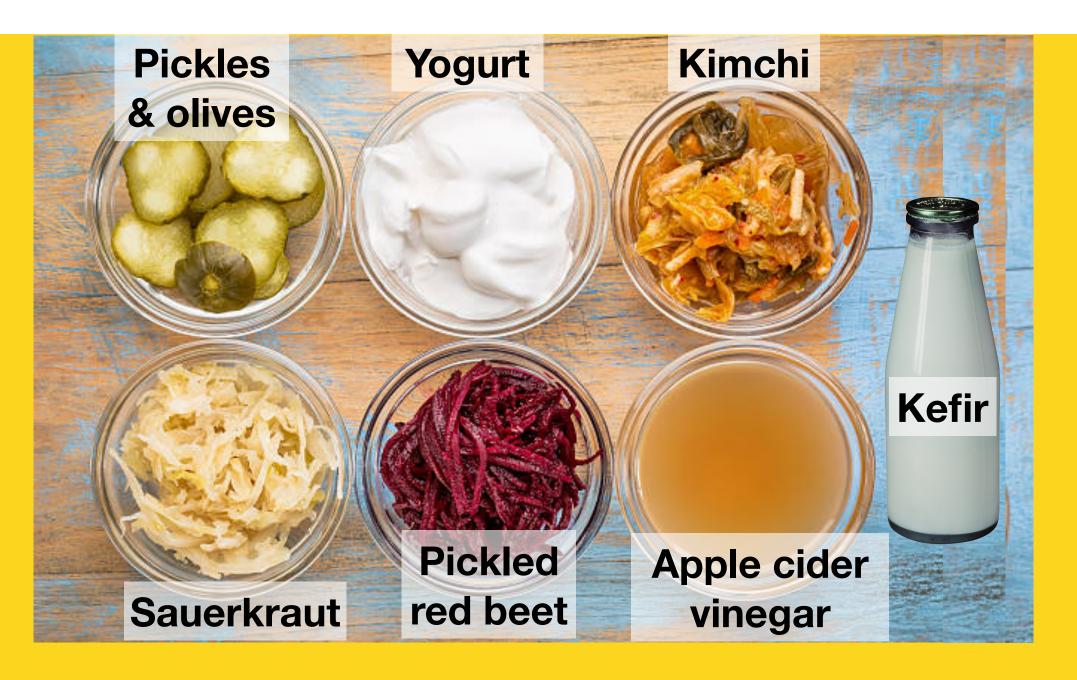

# SWITCH\_FERMENTED

## **FERMENTED FOOD**

THEY CONTAIN PROBIOTICS THAT NOURISH THE **GOOD BACTERIA IN YOUR GUT, WHICH IN TURN** STRENGTHENS YOUR IMMUNE SYSTEM, **REDUCES INFLAMMATION, ENHANCES DIGESTION AND BALANCES YOUR HORMONES** 