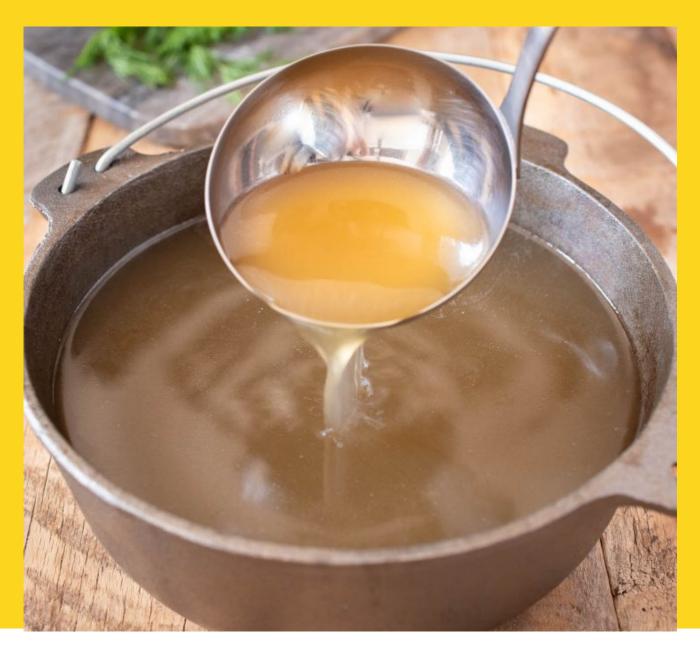

# SWITCH BROTH

## **HOMEMADE BONE BROTH\***

**BOIL ANIMAL BONES WITH BAY LEAVES, CINNAMON STICKS, CELERY, SEA SALT, APPLE CIDER VINEGAR, GARLIC, ONION, GINGER, TURMERIC, BLACK PEPPER ... FOR 2-12 HRS** (Freeze it or use it in your stews or soups or alone)

**\*REDUCES INFLAMMATION, HEALS THE GUT, SOURCE OF COLLAGEN** 