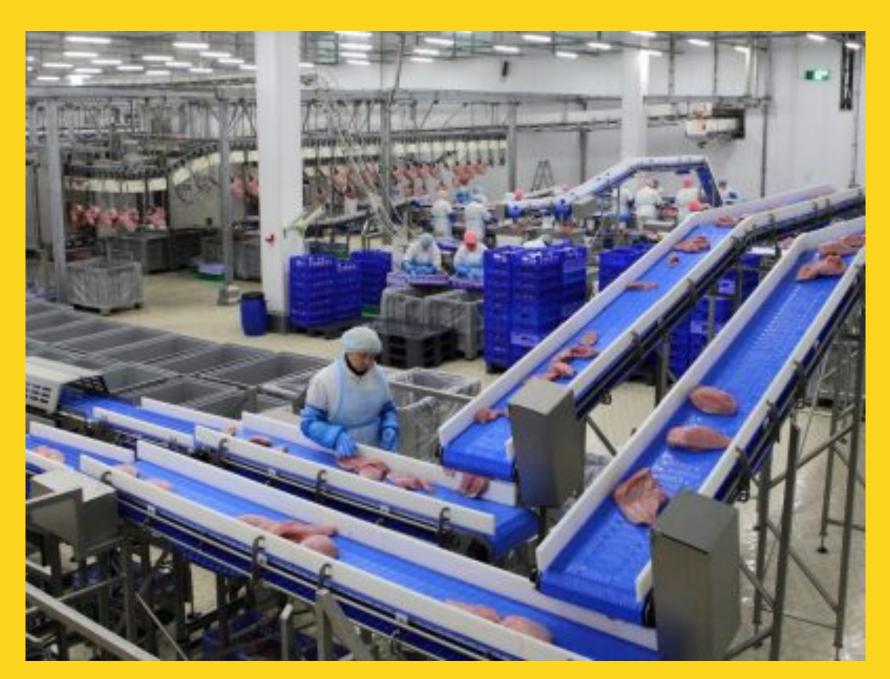

## **FACTORY FARMING**

FEED CONTAINS CORN AND SOY, HORMONES & ANTIBIOTICS. RESTRICTED MOVEMENT

@abirballan 2024