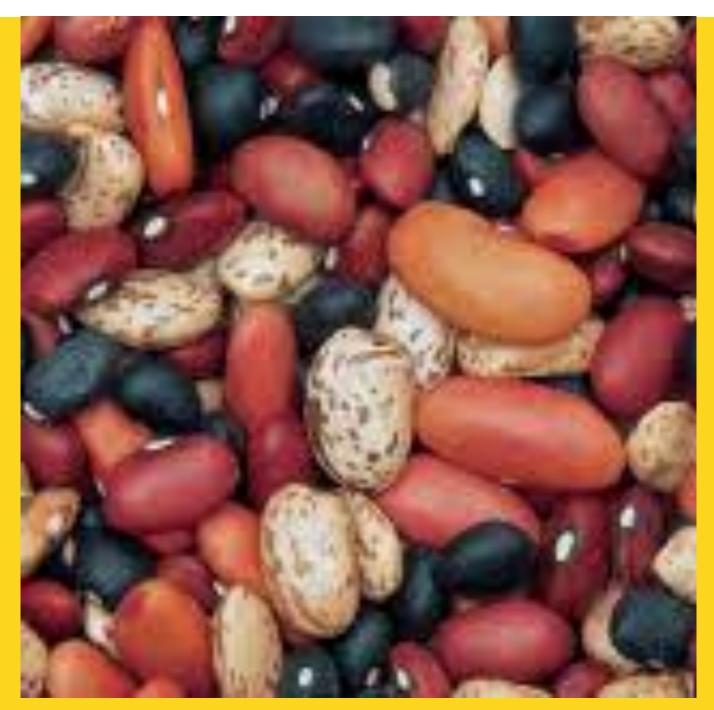

## **DRY LEGUMES**

SOAK BEANS IN WATER + BAKING SODA OVERNIGHT AND BOIL THE NEXT DAY